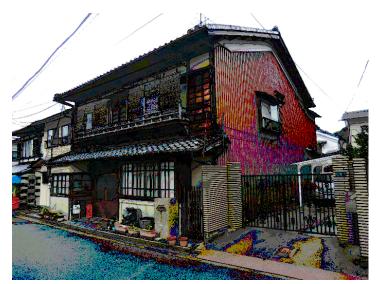

## **GEM Building Taxonomy Report**

Scawthorn Japan - 5

Scawthorn

1930

2

0

Taxonomy string:

DX /W+WHE /LPB+DNO /DY /W+WHE /LPB+DNO /YAPP:1930 /HEX:2+HBEX:0+HFEX:0+HD:0 /RES+RES1 /BP1 /PLFR / /EWW /RSH2+RMT1+RWO+RWO2 /FW+FW1 /FOSN

typical traditional Japan urban single family row house