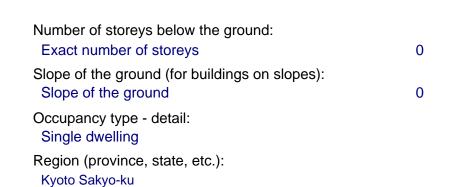

## Wood

Date of constrution:

| Approximate date of construction or retrofit                        |
|---------------------------------------------------------------------|
| Number of storeys above the ground:                                 |
| Exact number of storeys                                             |
| Height of the grade above ground floor:<br>Exact height above grade |
| Occupancy type - general:<br>Residential                            |
| Country:<br>Japan                                                   |
| Summary:                                                            |